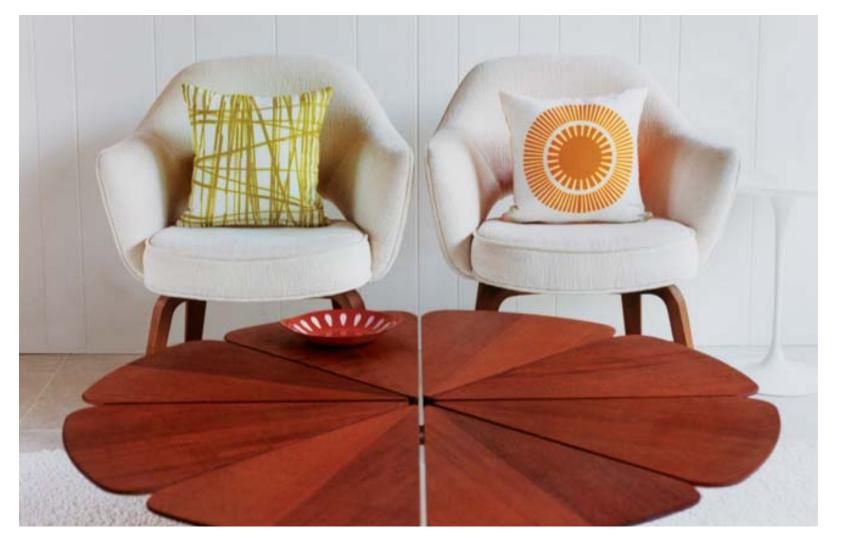

# Modern Comfort.

Introducing eight new pillow designs from Dora Drimalas at Hybrid-Home. All of our pillows are available in a range of colors, and the designs are sure to bring an element of fun to any interior.

# Postmodern Play.

All eight of our designs are silk-screened 18" x 18" pillows. Each is printed with environmentally friendly water based inks. Our pillow forms are made of 5/95 goose down and feather, but are also available with non-allergenic polyester forms upon request.

## Comfort is timeless.

Our inspiration is rooted in the past, but we are always looking to the future with the same idealism that inspired our mentors. Our mission is to reintroduce an element of playfulness into modern interiors. Minimal is beautiful, don't get us wrong, but let's loosen up a bit.