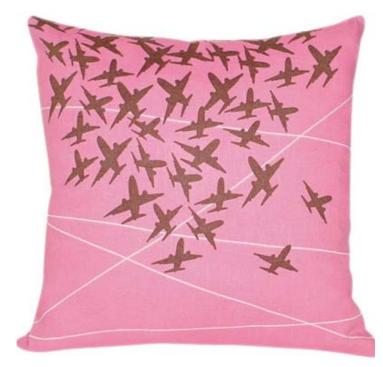

### Air Traffic Control Available in Magenta and Pool

Air Traffic Control\_Magenta Sku no. 107.300 Dimensions\_18 inches square Back of pillow is a solid color

Air Traffic Control\_Pool Sku no. 107.400 Dimensions\_18 inches square Back of pillow is a solid color