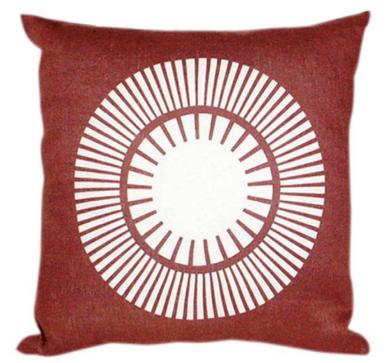

## Radial Available in Mandarin and Mocha

Radial\_Mandarin Sku no. 103.500 Dimensions\_18 inches square Back of pillow is a solid color

Radial\_Mocha Sku no. 103.100 Dimensions\_18 inches square Back of pillow is a solid color