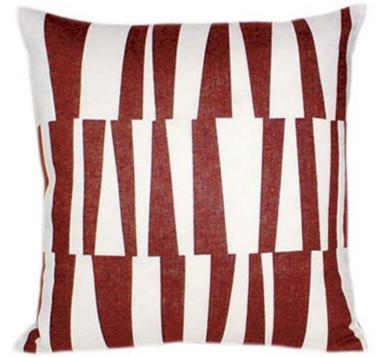

### Stacked Available in Mandarin and Mocha

Stacked\_Mocha Sku no. 101.100 Dimensions\_18 inches square Back of pillow is a solid color

540 Delancey Street Suite 303 San Francisco, California 94107

T >415.227.4700 F >415.227.4706 E >info@hybrid-design.com