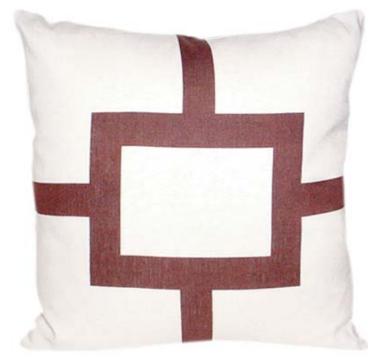

## Square One Available in Mocha and Celadon

Square One\_Mocha Sku no. 104.100 Dimensions\_18 inches square Back of pillow is a solid color

Square One\_Celadon Sku no. 104.200 Dimensions\_18 inches square Back of pillow is a solid color