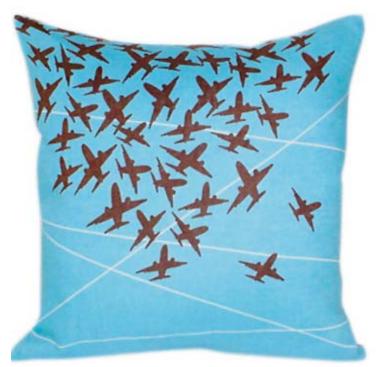

### Air Traffic Control Available in Magenta and Pool

Air Traffic Control\_Magenta Sku no. 107.300 Dimensions\_18 inches square Back of pillow is a solid color

Air Traffic Control\_Pool Sku no. 107.400 Dimensions\_18 inches square Back of pillow is a solid color