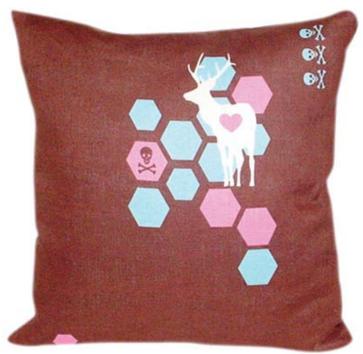

T >415.227.4700 F >415.227.4706 E >info@hybrid-design.com Deer You Available in Mocha

Deer You\_Mocha Sku no. 106.100 Dimensions\_18 inches square Back of pillow is a solid color