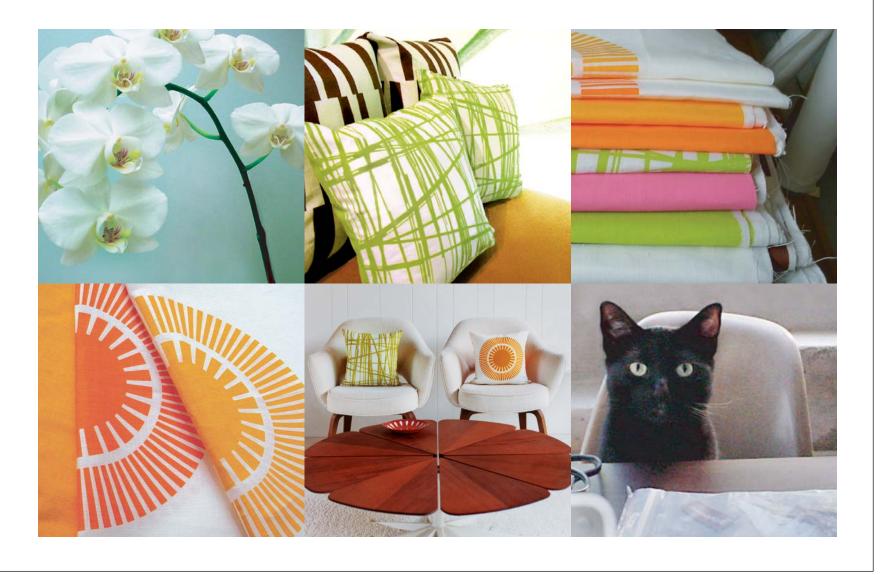

# Modern Comfort.

Introducing eight new pillow designs from Dora Drimalas at Hybrid-Home. All of our pillows are available in a range of colors, and the designs are sure to bring an element of fun to any interior.

# Postmodern Play.

All eight of our designs are silk-screened 18" x 18" pillows. Each is printed with environmentally friendly water based inks. Our pillow forms are made of 5/95 goose down and feather, but are also available with non-allergenic polyester forms upon request.

## Comfort is timeless.

Our inspiration is rooted in the past, but we are always looking to the future with the same idealism that inspired our mentors. Our mission is to reintroduce an element of playfulness into modern interiors. Minimal is beautiful, don't get us wrong, but let's loosen up a bit.