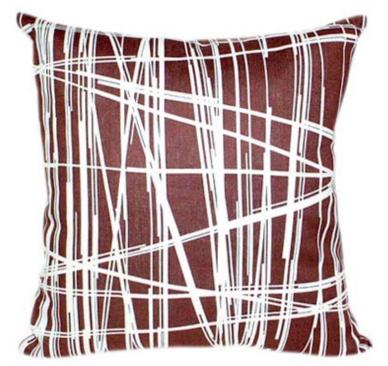

## Radial Available in Mandarin and Mocha

Radial\_Mandarin Sku no. 103.500 Dimensions\_18 inches square Back of pillow is a solid color

Radial\_Mocha Sku no. 103.100 Dimensions\_18 inches square Back of pillow is a solid color