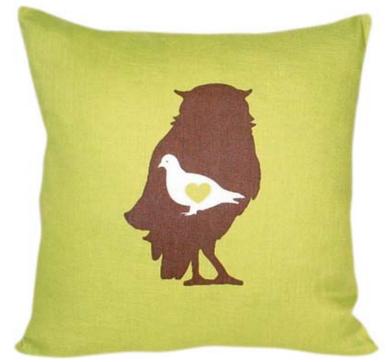

## Audubon Society Available in Celadon and Mocha

Audubon Society\_Celadon Sku no. 108.200 Dimensions\_18 inches square Back of pillow is a solid color

Audubon Society\_Mocha Sku no. 108.100 Dimensions\_18 inches square Back of pillow is a solid color