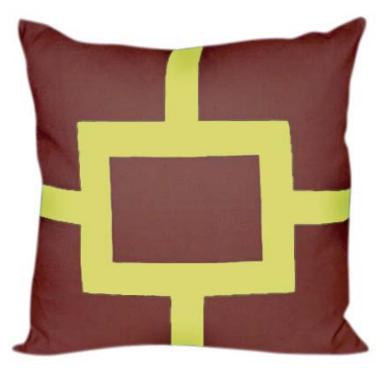

## Square One Available in Mocha and Celadon

Square One\_Mocha Sku no. 104.100 Dimensions\_18 inches square Back of pillow is a solid color

Square One\_Celadon Sku no. 104.200 Dimensions\_18 inches square Back of pillow is a solid color