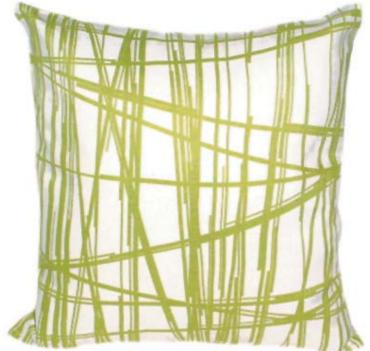

## Pick Up Sticks Available in Celadon and Mocha

Pick Up Sticks\_Mocha Sku no. 102.100 Dimensions\_18 inches square Back of pillow is a solid color

T >415.227.4700 F >415.227.4706 E >info@hybrid-design.com