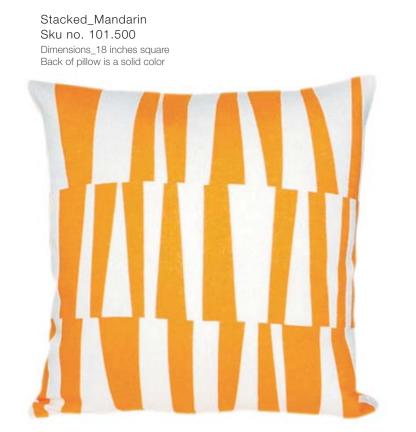

### Stacked Available in Mandarin and Mocha

Stacked\_Mocha Sku no. 101.100 Dimensions\_18 inches square Back of pillow is a solid color

540 Delancey Street Suite 303 San Francisco, California 94107

T >415.227.4700 F >415.227.4706 E >info@hybrid-design.com