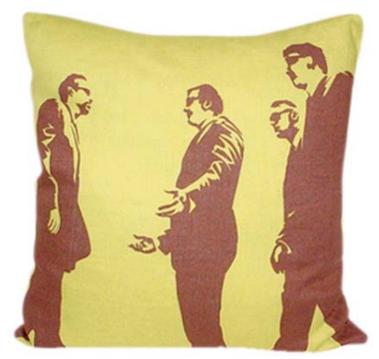

### Secret Service Available in Celadon and Magenta

Secret Service\_Celadon Sku no. 105.200 Dimensions\_18 inches square Back of pillow is a solid color

Secret Service\_Magenta Sku no. 105.300 Dimensions\_18 inches square Back of pillow is a solid color