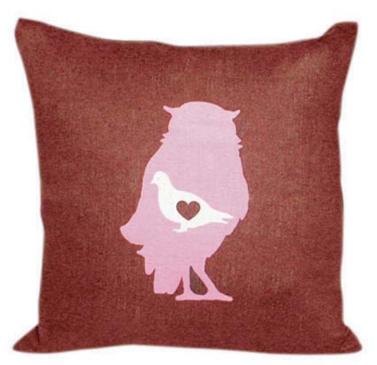

## Audubon Society Available in Celadon and Mocha

Audubon Society\_Celadon Sku no. 108.200 Dimensions\_18 inches square Back of pillow is a solid color

Audubon Society\_Mocha Sku no. 108.100 Dimensions\_18 inches square Back of pillow is a solid color