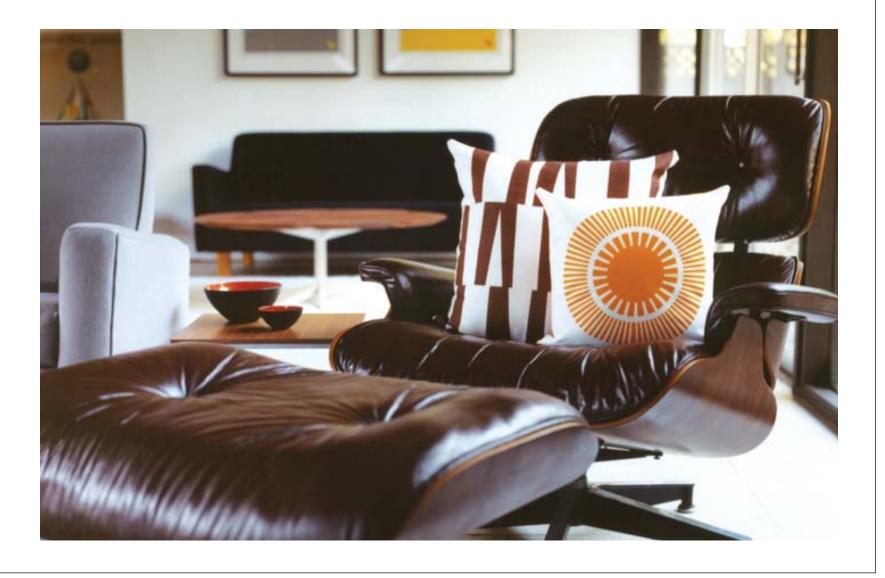

# Modern Comfort.

Introducing eight new pillow designs from Dora Drimalas at Hybrid-Home. All of our pillows are available in a range of colors, and the designs are sure to bring an element of fun to any interior.

# Postmodern Play.

All eight of our designs are silk-screened 18" x 18" pillows. Each is printed with environmentally friendly water based inks. Our pillow forms are made of 5/95 goose down and feather, but are also available with non-allergenic polyester forms upon request.

## Comfort is timeless.

Our inspiration is rooted in the past, but we are always looking to the future with the same idealism that inspired our mentors. Our mission is to reintroduce an element of playfulness into modern interiors. Minimal is beautiful, don't get us wrong, but let's loosen up a bit.