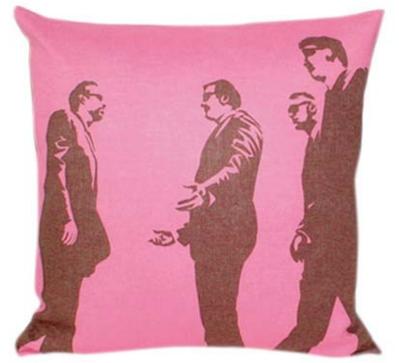

### Secret Service Available in Celadon and Magenta

Secret Service\_Celadon Sku no. 105.200 Dimensions\_18 inches square Back of pillow is a solid color

Secret Service\_Magenta Sku no. 105.300 Dimensions\_18 inches square Back of pillow is a solid color